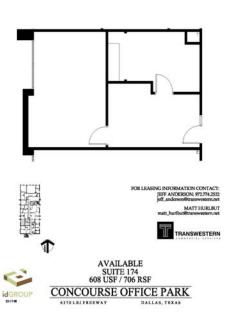

# 6370 LBJ, SUITE 174

### SUITE FEATURES

- 706 Rentable Square Feet
- One window office, storage and interior office / reception
- Recently Re-painted
- Efficient space usage