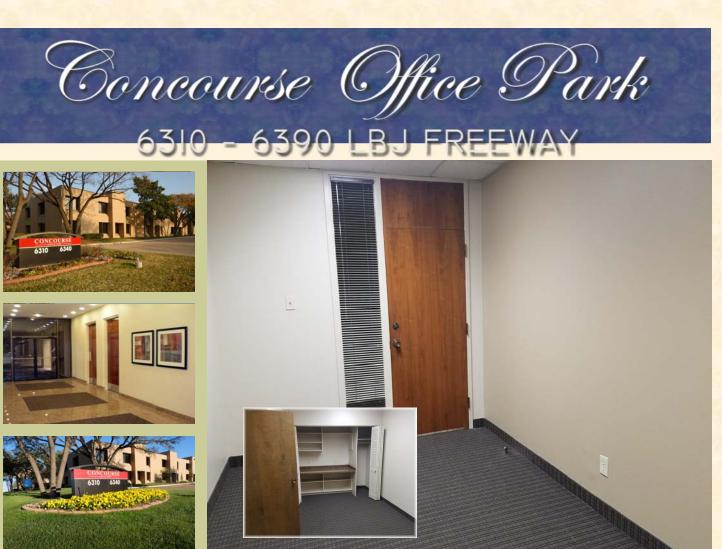

# 6370 LBJ, SUITE 174

### SUITE FEATURES

- 706 Rentable Square Feet
- One window office, storage and interior office / reception
- Recently Re-painted
- Efficient space usage